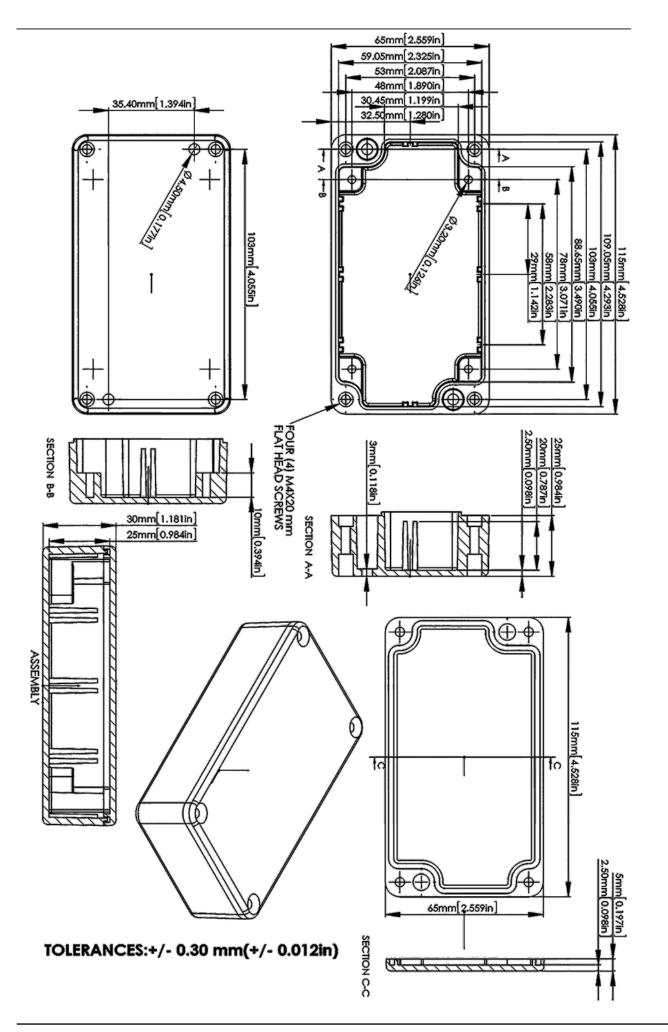

## aluminium 115 x 65 x 30 mm Aluminium IP 65

Ingress protection from moisture and dust

Ideal for industrial and automated engineering

Inner part of the housing base is provided with formations for horizontal fastening of the printed board, connections for earthing, terminals and other Guiding groves for vertical installing of the printed boards are provided inside the enclosure

Holes for lid fastening screws are provided with internal thread

## SPECIFICATION:

| Colour               | aluminium        |
|----------------------|------------------|
| Material             | Aluminium        |
| Dimensions L x W x H | 115 x 65 x 30 mm |
| Protection rating    | IP 65            |
| Mounting             | Screws           |