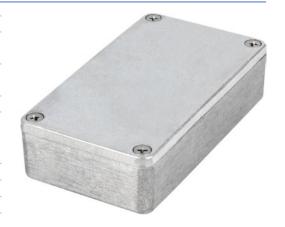

## Metal enclosure

## aluminium 115 x 65 x 30 mm Aluminium IP 65

Ingress protection from moisture and dust

Ideal for industrial and automated engineering

Inner part of the housing base is provided with formations for horizontal fastening of the printed board, connections for earthing, terminals and other Guiding groves for vertical installing of the printed boards are provided inside the enclosure

## SPECIFICATION:

| Colour               | aluminium        |
|----------------------|------------------|
| Material             | Aluminium        |
| Dimensions L x W x H | 115 x 65 x 30 mm |
| Protection rating    | IP 65            |
| Mounting             | Screws           |