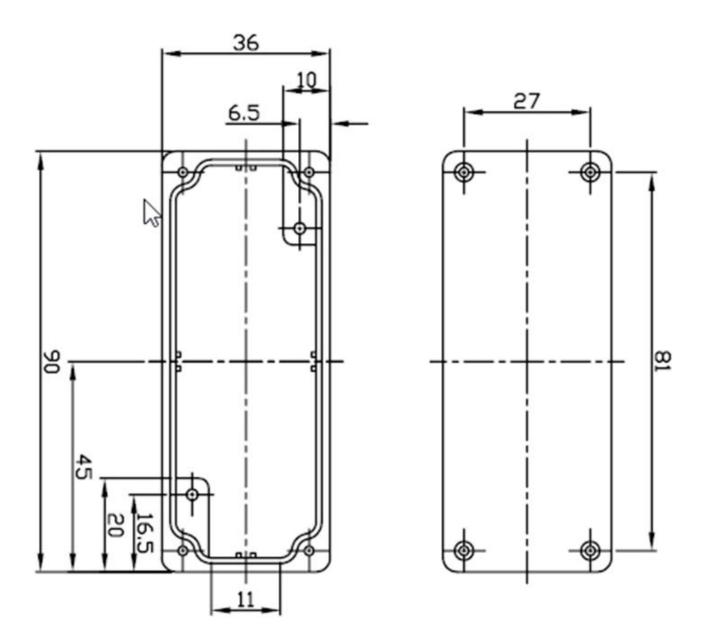

Holes for lid fastening screws are provided with internal thread

## SPECIFICATION:

| Colour               | aluminium        |
|----------------------|------------------|
| Material             | Aluminium        |
| Dimensions L x W x H | 115 x 65 x 55 mm |
| Protection rating    | IP 65            |
| Mounting             | Screws           |