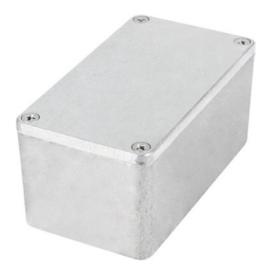

## Metal enclosure

## aluminium 115 x 65 x 55 mm Aluminium IP 65

## SPECIFICATION:

| Colour               | aluminium        |
|----------------------|------------------|
| Material             | Aluminium        |
| Dimensions L x W x H | 115 x 65 x 55 mm |
| Protection rating    | IP 65            |
| Mounting             | Screws           |