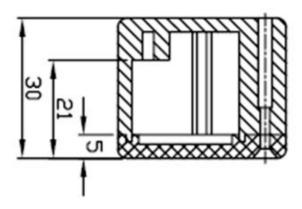

## **FEATURES:**

Ingress protection from moisture and dust

Ideal for industrial and automated engineering

Inner part of the housing base is provided with formations for horizontal fastening of the printed board, connections for earthing, terminals and other Guiding groves for vertical installing of the printed boards are provided inside the enclosure

Holes for lid fastening screws are provided with internal thread